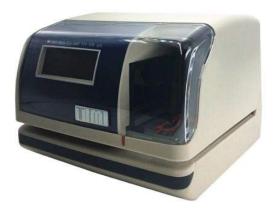

## **Time Stamping Machine**

## Model : TS-1

## Feature

- Large window for accurate printing alignment
- LED lights and adjustable according to the thickness of paper.
- Max.up to 3 customized program printing line
- 30 group of date & time format
- Up to 6 digits numberingRunning number setting available to single time, repeatedly printing.,
- 5 years memory back-up
- Auto,Semi auto or Manual printing operation
- 9 PIN dot matrix printer
- Pre-set comments such as RCVD, SENT, IN,OUT CMFD, FILED, PAID, USED or FAXED
- Vertical Printing , Left or Right hand print