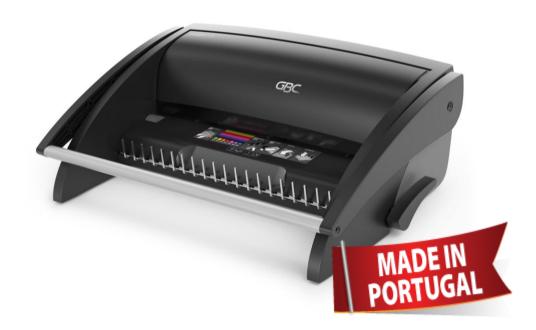

## CombBind 110

## CombBind® - The World's Favourite System

Office comb binder ideal for small offices with low usage. Independent comb opener enables continuous punching and comb loading for faster document finishing.

## **Features & Benefits**

- · Light-weight and compact, ideal for use anywhere, at any time
- · Low force punch makes preparing documents easy
- · Full-width handle allows two-handed paper punching