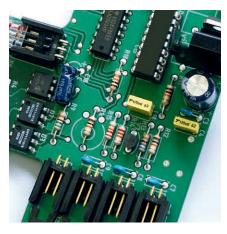

#### **AUTOMATIC FUNCTIONS**

Tried and tested: Reliable printed circuit board controlling all automatic functions of the shredder including the energy saving mode.