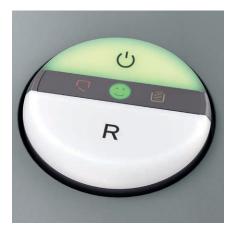

#### **EASY-SWITCH**

Ease of operation: intelligent multifunction switch element with integrated optical signals indicating the operational status. Additional "emergency switch" function.

## SSC - SMART SHRED CONTROL

That's fun - shredding without paper jams! The smiley has a capacity control function: If it shines green, everything is ok. If the smiley flashes, the shredder has reached its capacity limit.