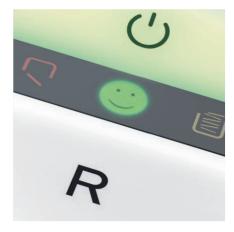

#### **EASY-SWITCH**

Ease of operation: intelligent multifunction switch element with integrated optical signals indicating the operational status. Additional "emergency switch" function.

## SSC - SMART SHRED CONTROL

That's fun - shredding without paper jams! The smiley has a capacity control function: If it shines green, everything is ok. If the smiley flashes, the shredder has reached its capacity limit.