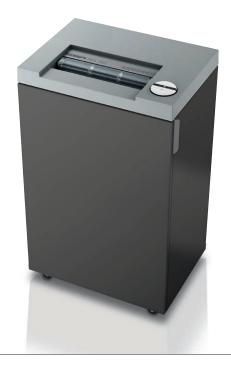

## **Technical specifications**

| Volume         | 50 litres (cabinet)         |
|----------------|-----------------------------|
|                | 35 litres (shred bin)       |
| Power          | 230 V / 50 Hz**             |
| Motor capacity | 580 Watt single phase motor |
|                |                             |

| Dimensions | 635 x 395 x 291 mm (H x W x D) |
|------------|--------------------------------|
| Weight     | 22 kg                          |