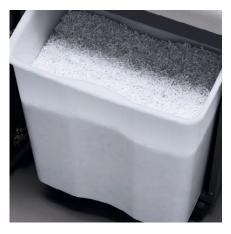

#### **CONVENIENT SHRED BIN**

The environmentally-friendly shred bin can be removed easily and cleanly from the cabinet. The bin can be used with or without disposible shred bag.