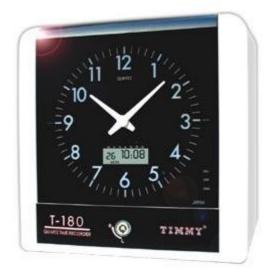

## TIMMY ® Time Recorder

## T-180S

## FEATURES

Full mechanical , Robust & Economical 2 Colour Printing – Black & Red Up to 6 Column printing 2 Colour Printing – Black & Red 2 Display – LCD & Analog indication Signal Device – to alert the break time Full Power Back-up System – Keep the operation during power failure Memory back-up – keep the time & program running Powerful Cannon-Brass made printing wheel