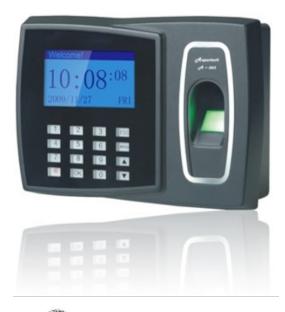

## **AXPERTA**FingerPrint Recognition Time Management System

## Axpertech A - 262

## **Product Specifications:**

Monochrome display (blue colour) USB Port for Pen Drive Connection Back Up Battery Ready (2-4 hours)

Size: 185(L)x125(H)x50(D) m

AC Power Supply : AC220V/50Hz

DC Power Supply : 9V