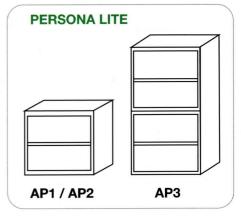

\* Applicable for SS1, SS2 & SS3 only

| Model  | Locks    | Dimension (H x W x D) mm |                 | Net Weight     |
|--------|----------|--------------------------|-----------------|----------------|
| Wiodei | LUCKS    | external                 | internal        | +/- kg +/- lbs |
| AP 1   | KCL      | 355 X 462 X 356          | 270 X 370 X 235 | 80 176         |
| AP 1   | KL & KCL | 355 X 462 X 356          | 270 X 370 X 235 | 80 176         |
| AP 2   | KL       | 355 X 462 X 356          | 270 X 370 X 235 | 80 176         |
| AP 3   | KL & KCL | 704 X 462 X 356          | 270 X 370 X 235 | 160 352        |
| SS 1   | KCL      | 388 X 512 X 465          | 248 X 369 X 287 | 145 319        |
| SS 1   | KL & KCL | 388 X 512 X 465          | 248 X 369 X 287 | 145 319        |
| SS 2   | KL & KCL | 565 X 480 X 517          | 427 X 338 X 362 | 220 495        |
| SS 3   | KL & KCL | 660 X 480 X 517          | 518 X 338 X 362 | 235 517        |