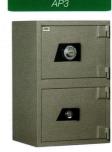

\* Applicable for SS1, SS2 & SS3 only

| Model  | Locks    | Dimension (H x W x D) mm |                 | Net Weight     |
|--------|----------|--------------------------|-----------------|----------------|
| Wiodei | LUCKS    | external                 | internal        | +/- kg +/- lbs |
| AP 1   | KCL      | 355 X 462 X 356          | 270 X 370 X 235 | 80 176         |
| AP 1   | KL & KCL | 355 X 462 X 356          | 270 X 370 X 235 | 80 176         |
| AP 2   | KL       | 355 X 462 X 356          | 270 X 370 X 235 | 80 176         |
| AP 3   | KL & KCL | 704 X 462 X 356          | 270 X 370 X 235 | 160 352        |
| SS 1   | KCL      | 388 X 512 X 465          | 248 X 369 X 287 | 145 319        |
| SS 1   | KL & KCL | 388 X 512 X 465          | 248 X 369 X 287 | 145 319        |
| SS 2   | KL & KCL | 565 X 480 X 517          | 427 X 338 X 362 | 220 495        |
| SS 3   | KL & KCL | 660 X 480 X 517          | 518 X 338 X 362 | 235 517        |