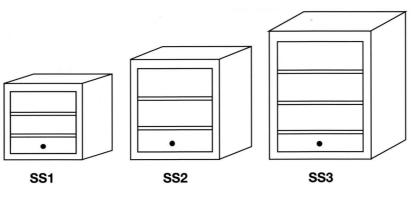

\* Applicable for SS1, SS2 & SS3 only

| Model  | Locks    | Dimension (H x W x D) mm |                 | Net Weight     |
|--------|----------|--------------------------|-----------------|----------------|
| Wiodei | LUCKS    | external                 | internal        | +/- kg +/- lbs |
| AP 1   | KCL      | 355 X 462 X 356          | 270 X 370 X 235 | 80 176         |
| AP 1   | KL & KCL | 355 X 462 X 356          | 270 X 370 X 235 | 80 176         |
| AP 2   | KL       | 355 X 462 X 356          | 270 X 370 X 235 | 80 176         |
| AP 3   | KL & KCL | 704 X 462 X 356          | 270 X 370 X 235 | 160 352        |
| SS 1   | KCL      | 388 X 512 X 465          | 248 X 369 X 287 | 145 319        |
| SS 1   | KL & KCL | 388 X 512 X 465          | 248 X 369 X 287 | 145 319        |
| SS 2   | KL & KCL | 565 X 480 X 517          | 427 X 338 X 362 | 220 495        |
| SS 3   | KL & KCL | 660 X 480 X 517          | 518 X 338 X 362 | 235 517        |