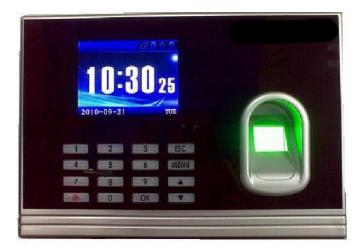

## F600

## Biometric (Fingerprint) Time Attendance Management System

- \* Latest fingerprint identification
- \* Excellent equipment for preventing "buddy clocking"
- \* High resolution TFT colour screen
- \* User friendly fingerprint registration program
- \* Bundle with user friendly time attendance management system
- \* Attendance data transferred to computer via pen drive.

## <u>Features</u>

Innovative stand alone system

Large 128 x 64 Colour L.C.D

Store up to 50,000 records

Support up to 1,000 users

Can register up to 3,000 finger print images

Backup battery – can operate couple hours during power failure

Working methods: finger print, pin number or card (optional)

Suitable for office & retails outlet