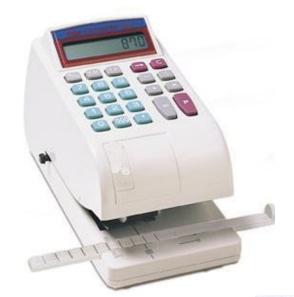

## EC-110 Electronic Check Writer

## Specifications :

15 digit, Auto paper clamp, 1 currency option Power supply: 220v 50Hz/60Hz Power consumption: Min 3.5w Max 22w Temperature: -5°c to 45°c Humidity: 20% - 80%

## Features :

- \*#\* EC-110 cheque writer is easy to operate like calculator with elegant outline and delicate printing that provides quick and accurate effectiveness.
- \*#\* EC-110 cheque writer is easy-To-Read display by BIG LCD that reduces human mistake.
- \*#\* By touching the Clear ( C ) key to delete data.
- \*#\* Repeatable printing for same amount.
- \*#\* The sign of RM, DAN, SEN and comma can be printed respectively.
- \*#\* EC-110 cheque writer come with special structure of printing and waterproof ink that prevents amount alteration/deceit.
- \*#\* The printing position of cheque can be adjusted at your convenience (for personal cheque or company cheque).